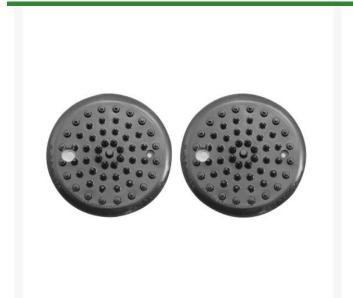

## **Details**

Now a spike cleaner developed especially for non-metal cleats! Eliminate grass clippings, sticks, leaves, and mud collected on golf shoes restricting traction and sometimes causing slippage or injury. The 3/4" rubber nubs quickly and efficiently clean without flinging debris. Place Soft Swipe on each tee near the tee markers for golfer convenience. The 6" rubber pad mounted on a four-prong metal base is easily inserted in the ground or removed for mowing. Cart design includes Soft Swipe cleaner and mounting screws.