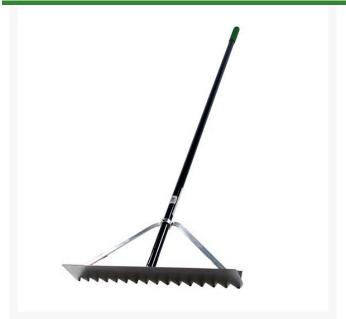

## Proturf Lute Rake, 36" RP56935

## **Details**

This especially designed lightweight lute rake is engineered with an aluminum head with serrated teeth ideal for spreading gravel or grading soil. Designed with a solid aluminum plug in the head-to-handle conversion, unlike the plastic or wooden heads used in other brands. Constructed with wraparound bracing head design and 66" powder-coated aluminum handle.

- Lightweight lute rake ideal for spreading gravel or grading soil
- Aluminum head with serrated teeth
- Solid aluminum plug in head-to-handle conversion