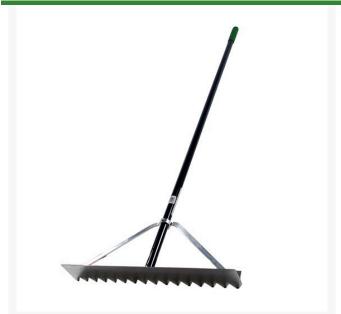

## Proturf Lute Rake, 24" RP56923

## **Details**

This especially designed lightweight lute rake is engineered with an aluminum head with serrated teeth ideal for spreading gravel or grading soil. Designed with a solid aluminum plug in the head-to-handle conversion, unlike the plastic or wooden heads used in other brands. Constructed with wraparound bracing head design and 66" powder-coated aluminum handle.

- Lightweight lute rake ideal for spreading gravel or grading soil
- Aluminum head with serrated teeth
- Solid aluminum plug in the head-to-handle conversion
- Wrap around bracing head design for strength