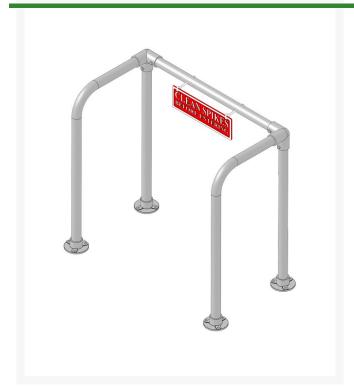

## **Details**

Hand rails safely allow golfers to clean shoes with less chance of slipping and falling. Durable aluminum tubing and cast fittings are black powder coated for long life. "Please Clean Shoe Spikes" Sign Included with all Rail Kits.