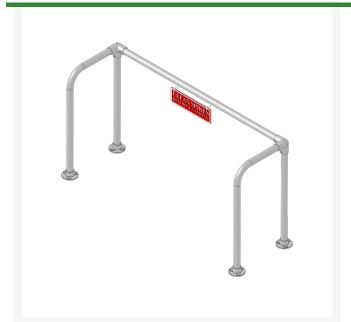

## **Double Hand Rail RP558**

## **Details**

Hand rails safely allow golfers to clean shoes with less chance of slipping and falling. Durable aluminum tubing and cast fittings are black powder coated for long life. "Please Clean Shoe Spikes" Sign Included with all Rail Kits.