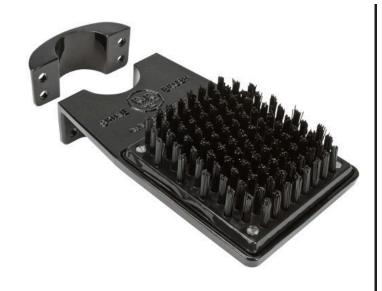

## Pole Mount Spike Cleaner - Medium Brush

RP552-11

## **Details**

R&R Shoe and Spike Cleaners remove dirt and debris from shoes and spikes. This brush style lets you easily clean the bottom of your shoes and boots. The Pole Mount design lets you attach the cleaner to a post. More aggressive brushes are also available for "Spike" shoes. Constructed from durable cast aluminum with replaceable high-impact resistant plastic brushes.

## **Replacement Parts**

| RP3018-1 | Bolt - Hex HD 5/16-18 x  |
|----------|--------------------------|
|          | 1-1/4                    |
| RP3018-2 | Nut - 5/16-18 Zinc       |
| RP550-1  | Screw - 10-24 x 7/8 Flsl |
|          | SS                       |
| RP552-B  | Base - Pipe Mount        |
|          | Cleaner                  |
| RP552-C  | Clamp - Post Mount       |
| RP554-11 | Medium Bottom Brush      |