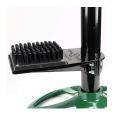

## **Pole Mount Spike Cleaner - Stiff Brush** RP552

R&R Shoe and Spike Cleaners remove dirt and debris from shoes and spikes. This brush style lets you easily clean the bottom of your shoes and boots. The Pole Mount design lets you attach the cleaner to a post. Less aggressive brushes are also available for "Spikeless" shoes. Constructed from durable cast aluminum with replaceable highimpact resistant plastic brushes.