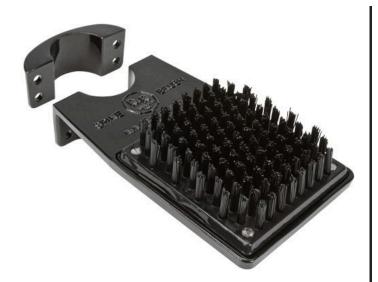

## **Pole Mount Spike Cleaner - Stiff Brush** RP552

R&R Shoe and Spike Cleaners remove dirt and debris from shoes and spikes. This brush style lets you easily clean the bottom of your shoes and boots. The Pole Mount design lets you attach the cleaner to a post. Less aggressive brushes are also available for "Spikeless" shoes. Constructed from durable cast aluminum with replaceable highimpact resistant plastic brushes.

## **Replacement Parts**

RP554

| RP3018-1 | Bolt - Hex HD 5/16-18 x  |
|----------|--------------------------|
|          | 1-1/4                    |
| RP3018-2 | Nut - 5/16-18 Zinc       |
| RP550-1  | Screw - 10-24 x 7/8 Flsl |
|          | SS                       |
| RP552-B  | Base - Pipe Mount        |
|          | Cleaner                  |
| RP552-C  | Clamp - Post Mount       |