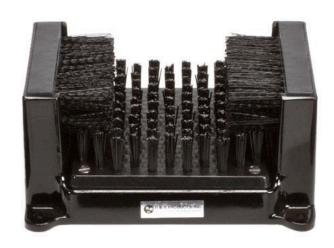

## **Shoe and Spike Cleaner - Medium Brush**

## **Details**

R&R Shoe and Spike Cleaners remove dirt and debris from shoes and spikes. This brush style lets you conveniently clean both the side and bottom of your shoes or boots. Bolt it down on the floor for easy access. More aggressive Stiff brushes are also available for "Spike" shoes. Constructed from durable cast aluminum with replaceable highimpact resistant plastic brushes.