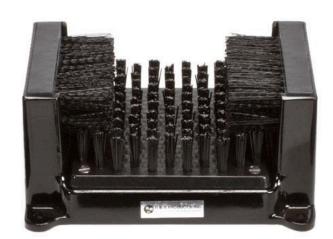

## **Shoe and Spike Cleaner - Stiff Brush**RP549

## **Details**

R&R Shoe and Spike Cleaners remove dirt and debris from shoes and spikes. This brush style lets you conveniently clean both the side and bottom of your shoes or boots. Bolt it down on the floor for easy access. Less aggressive Medium brushes are also available for "Spikeless" shoes. Constructed from durable cast aluminum with replaceable high-impact resistant plastic brushes.