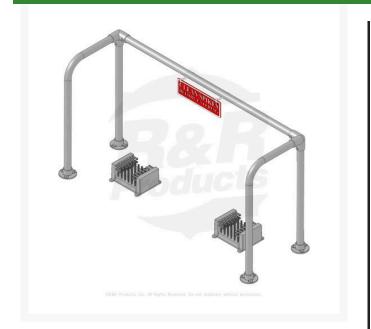

## **Double Hand Rail w/Brushes** RP545

## Details

Hand rails safely allow golfers to clean shoes with less chance of slipping and falling. Durable aluminum tubing and cast fittings are black powder coated for long life. "Please Clean Shoe Spikes" Sign Included with all Rail Kits.

- Minimize risk to your golfers
- Sign "Please Clean Shoe Spikes" included