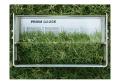

## **Height of Cut Prism Gauge** RP508

Measure actual turfgrass height of cut, as well as, smoothness and quality of cut, on your greens to 100th of an inch. This impressive Height of Cut Prism Gauge is designed with a solid glass prism in a stainless steel frame. Graduated lines show 1/8th, 1/10th and 1/16th (.002 lines) and 1 mm intervals with grass measurements up to 1-5/8 inches or 40 mm. tall. Complete with protective case. Measures inches and metric.

- Measures actual turfgrass height of cut on greens to 100th of an inch
- Solid glass prism in stainless steel frame
- Graduated lines show 1/8th, 1/10th, 1/16th, and 1mm intervals with grass measurements up to 1 5/8" tall
- Protective case
- Measures inches and metric