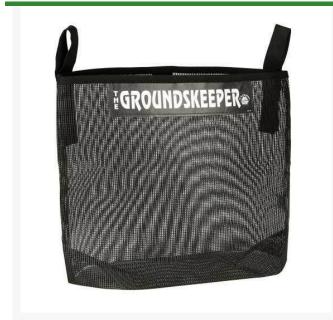

## **Details**

The Groundskeeper Bag attaches to the handlebars of mid-sized walk-behind mowers or below the seat on most Zero Turn riding mowers to store tools, supplies or landscape debris. The 16" bag width with pleated bottom provides plenty of storage space without interfering with the operator. Wraparound loop fasteners secure the straps to the machine. Closure fasteners keep bag shut. Durable weather-resistant mesh material. 16" W x 14" L. Black.

- Convenient storage for hand tools, supplies and more
- Pleated bottom
- Durable, weather-resistant mesh
- 16" W x 14"L
- Black