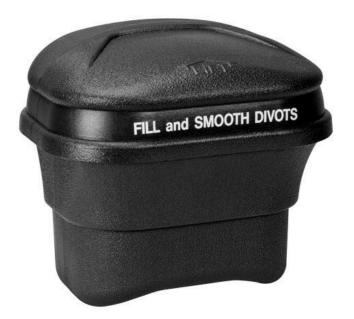

## **Divot Container - Black** RP425-00

## Details

Divot Fill Containers conveniently dispense fill mix so players can repair their damage, because they care about course conditions as much as you do. Utility Containers may dispense score cards, pencils, or ice melting compound. Designed to complement their surroundings, they are made of moistureresistant, maintenance-free recycled plastic that's durable enough to withstand daily use and abuse. May be wall or pole mounted or set in a moveable stand. Decal set and divot fill scoop included. 16" H x 12" W x 10" D. Stainless steel screw assembly. Please note: Due to excessive air freight charges, this item will be shipped ground freight.

## Specifications

Manufacturer Color R&R Products Black

**Replacement Parts** 

RP400 RP459-1 Hand Scoop - Black Decal Set (5) - Assorted Messages