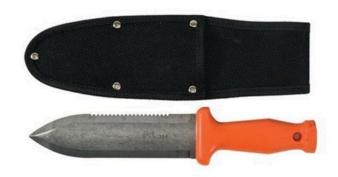

## **Kenyon Landscaper Digging/Weeding Knife**

RP41042

## **Details**

Perfect tool for weeding, cutting plants, planting bulbs or sawing right through roots and briars or cut open plastic bags or covering. Features a tough sharp 6.5 in. serrated cutting blade with tapered slicing edge. Comfortable polymer handle with thumb rest. Hook ready handle. Protective sheath included.

- Weeds, Prunes, Saws Roots and Plants Bulbs
- 6.5 in. Blade with Tapered Slicing Edge
- Serrated Blade
- Polymer Handle with Thumb Rest
- Hook Ready Handle
- Includes Protective Sheath