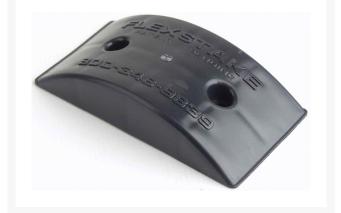

## Details

These miniature "speed bumps" are an economical way of controlling carts from cutting corners and wearing bald spots in the turf. Install on hard surfaces at the edge of the cart paths, use in rows for speed control for carts or cars or as a direction indicator on hard surfaces. Easily installed with screws, butyl pads or epoxy (not included). Impact resistant, UV stabilized. 3" W x 6" L x 1 1/8" H. Black.

- Low profile speed control and direction indicator for golf carts
- Install easily
- Impact resistant
- UV stabilized

## Specifications

Manufacturer Color Dimensions Flexstake Black 3 in W x 6 in L x 1 1/8 in H