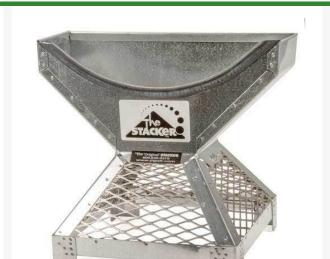

## **Details**

Load and display balls in a perfect pyramid shape with no lifting or turning of a ball-filled tray. Simply pour balls into the stacker, lift off and move on. Stackers constructed of galvanized welded steel with stainless steel mesh for long life. Metal trays are galvanized steel welded fabrication for long life. ABS plastic trays are lightweight, strong and weatherproof. Trays sold separately.

**Specifications** 

Manufacturer The Stacker

**Replacement Parts** 

RP40258MT RP40258PT Metal Ball Tray - 55 Ball Plastic Ball Tray - 55

Ball

Pekerti Jaya Sdn. Bad

45 Jalan Industri USJ 1/5, Taman Perindustrian USJ 1 Subang Jay, 47600 603-80216684