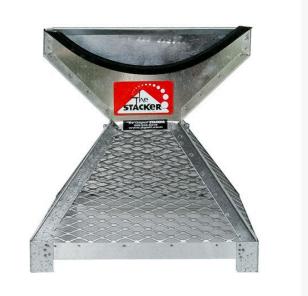

## Details

Load and display balls in a perfect pyramid shape with no lifting or turning of a ball-filled tray. Simply pour balls into the stacker, lift off and move on. Stackers constructed of galvanized welded steel with stainless steel mesh for long life. Metal trays are galvanized steel welded fabrication for long life. ABS plastic trays are lightweight, strong and weatherproof. Trays sold separately.