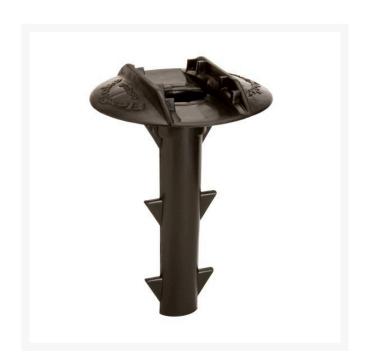

## **Anchor - Flex Black** RP402

## **Details**

It is important to use the Driving Tool to penetrate the ground before installing the flexible stakes or the anchor surface rings. This prevents damage in hard ground and makes installation fast and simple. Anchors allow stakes to be easily removed and replaced in their same location and direction and increases the life span of the stake.

- Makes installation of Flexstakes quick and easy
- Preserves life of Flexstakes