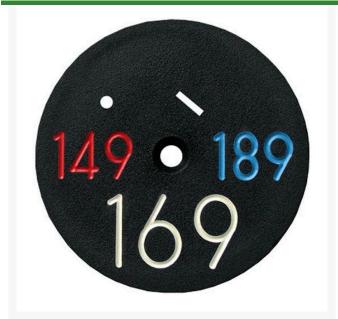

## **Details**

Replacement yardage caps provide high visibility distance information from sprinkler head to green. Recessed numbers are engraved directly into the cap. Markers are available with one or three yardage numbers per cap. Black ABS material with yellow numbers standard. Optional cap colors available: yellow, white or lavender with black numbers. 3 yardage numbers.

- Fits Toro model DT54
- Highly visible distance information
- Recessed numbers engraved into the cap
- Black cap with yellow numbers standard, opt cap colors avail