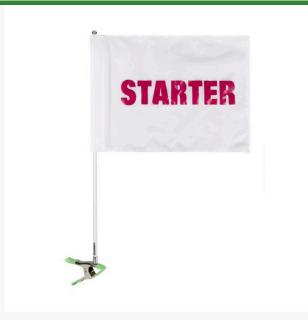

## Details

Special needs players and on-course staff are easily identified with Cart Identification Flags. These extremely visible, full-size 14" x 20" tube flag messages with silk screened messages are complete with 28" flag pole and heavy duty squeeze clamp. Secure to cart roof or frame to demand recognition and attention. Complete with flag, pole and clamp.

## **Replacement Parts**

RP37713 RP37714 RP37718

RP37750

Nut - Acorn 5/16-18 Nickel Plated Clamp Flag - Cart ID Starter -White / Red Flagstick - Identification Flag