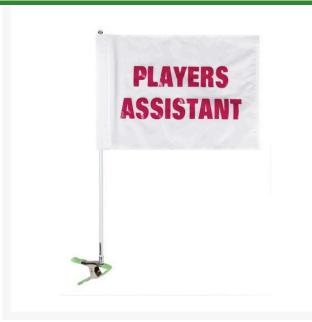

## Flag - Cart ID Players Asst - White/Red RP37704

### Details

Special needs players and on-course staff are easily identified with Cart Identification Flags. These extremely visible, full-size 14" x 20" tube flag messages with silk screened messages are complete with 28" flag pole and heavy duty squeeze clamp. Secure to cart roof or frame to demand recognition and attention. Complete with flag, pole and clamp.

#### **Replacement Parts**

RP37713 RP37714 RP37719 RP37750 Nut - Acorn 5/16-18 Nickel Plated Clamp Flag - Cart ID Players Assistant - White/Red Flagstick - Identification Flag