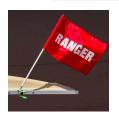

## Flag - Cart ID Ranger Red/White RP37701

## **Details**

Special needs players and on-course staff are easily identified with Cart Identification Flags. These extremely visible, full-size 14" x 20" tube flag messages with silk screened messages are complete with 28" flag pole and heavy duty squeeze clamp. Secure to cart roof or frame to demand recognition and attention. Complete with flag, pole and clamp.