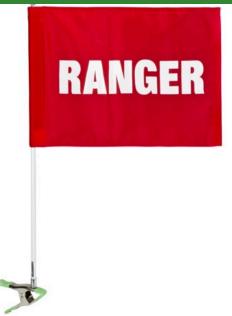

## Flag - Cart ID Ranger Red/White RP37701

## **Details**

Special needs players and on-course staff are easily identified with Cart Identification Flags. These extremely visible, full-size 14" x 20" tube flag messages with silk screened messages are complete with 28" flag pole and heavy duty squeeze clamp. Secure to cart roof or frame to demand recognition and attention. Complete with flag, pole and clamp.

## **Specifications**

Manufacturer R&R Products
Accent Color White
Flag Color Red