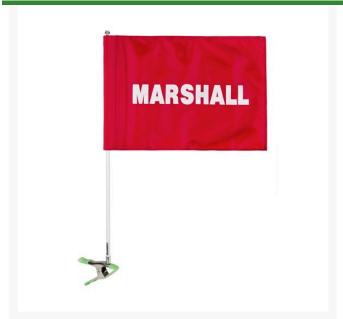

## Flag - Cart ID Marshall Red/White RP37702

## **Details**

Special needs players and on-course staff are easily identified with Cart Identification Flags. These extremely visible, full-size 14" x 20" tube flag messages with silk screened messages are complete with 28" flag pole and heavy duty squeeze clamp. Secure to cart roof or frame to demand recognition and attention. Complete with flag, pole and clamp.

## **Specifications**

Manufacturer R&R Products
Accent Color White
Flag Color Red

## **Replacement Parts**

RP37713 Nut - Acorn 5/16-18

Nickel Plated

RP37714 Clamp

RP37717 Flag - Cart ID Marshall -

Red/White

RP37750 Flagstick - Identification

Flag