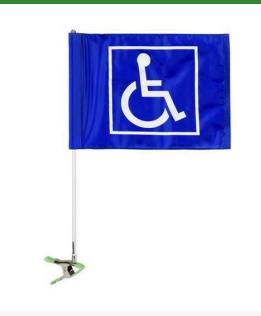

## Cart ID Flag - Handicap Blue/White RP37700

### Details

Special needs players and on-course staff are easily identified with Cart Identification Flags. These extremely visible, full-size 14" x 20" tube flag messages with silk screened messages are complete with 28" flag pole and heavy duty squeeze clamp. Secure to cart roof or frame to demand recognition and attention. Complete with flag, pole and clamp.

#### **Replacement Parts**

| RP37713 | Nut - Acorn 5/16-18        |
|---------|----------------------------|
|         | Nickel Plated              |
| RP37714 | Clamp                      |
| RP37715 | Flag - Cart ID Handicap    |
|         | - Blue/White               |
| RP37750 | Flagstick - Identification |
|         | Flag                       |