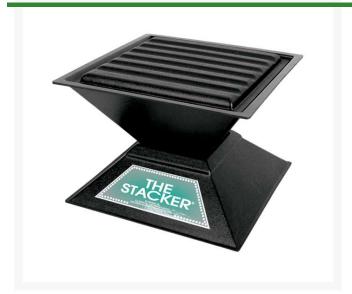

## **Details**

Add a touch of class to your driving range! The Stacker organizes driving range balls into a distinctive pyramid shape on the tee line. Simply pour range balls in The Stacker, cover and flip over. Balls stay in the ball tray in a perfect pyramid shape, ready to use. Lightweight with a UV inhibitor. Ball trays sold seperately. Range balls not included.

- Perfect pyramid shape
- Ball trays sold separately
- Range balls not included