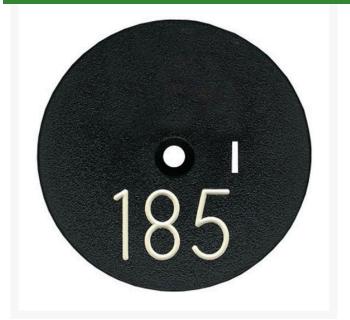

## Sprinkler Cap Yardage Marker - 1 Number

**RP349** 

## Details

Replacement yardage caps provide high visibility distance information from sprinkler head to green. Recessed numbers are engraved directly into the cap. Markers are available with one or three yardage numbers per cap. Black ABS material with yellow numbers standard. Optional cap colors available: yellow, white or lavender with black numbers. 1 yardage number.

- Fits Toro model 850
- Highly visible distance information
- Recessed numbers engraved into the cap
- Black cap with yellow numbers standard, opt cap colors avail