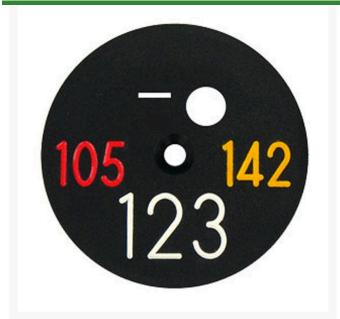

## **Sprinkler Cap Yardage Marker - 3 Numbers**

RP341-3

## **Details**

Replacement yardage caps provide high visibility distance information from sprinkler head to green. Recessed numbers are engraved directly into the cap. Markers are available with one or three yardage numbers per cap. Black ABS material with yellow numbers standard. Optional cap colors available: yellow, white or lavender with black numbers. 3 yardage numbers.

- Fits Toro model 835S
- Highly visible distance information
- Recessed numbers engraved into the cap
- Black cap with yellow numbers standard, opt cap colors avail