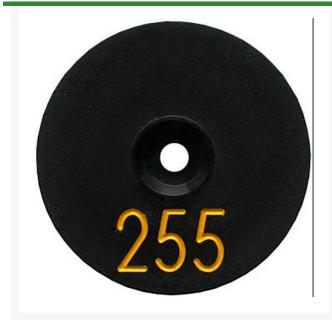

## **Details**

Replacement yardage caps provide high visibility distance information from sprinkler head to green. Recessed numbers are engraved directly into the cap. Markers are available with one or three yardage numbers per cap. Black ABS material with yellow numbers standard. Optional cap colors available: yellow, white or lavender with black numbers. 1 yardage number.

- Fits Toro model 760
- Highly visible distance information
- Recessed numbers engraved into the cap
- Black cap with yellow numbers standard, opt cap colors avail