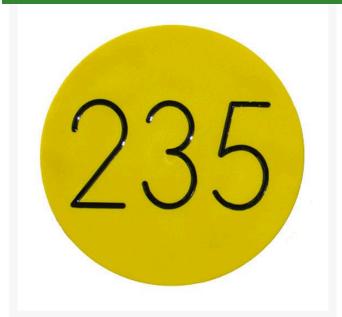

## **Details**

Replacement yardage caps provide high visibility distance information from sprinkler head to green. Recessed numbers are engraved directly into the cap. Markers are available with one or three yardage numbers per cap. Black ABS material with yellow numbers standard. Optional cap colors available: yellow, white or lavender with black numbers. 1 yardage number.

- Fits Toro model 750
- Highly visible distance information
- Recessed numbers engraved into the cap
- Black with yellow numbers standard, opt cap colors avail