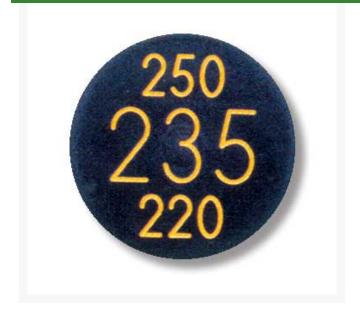

## **Details**

Replacement yardage caps provide high visibility distance information from sprinkler head to green. Recessed numbers are engraved directly into the cap. Markers are available with one or three yardage numbers per cap. Black ABS material with yellow numbers standard. Optional cap colors available: yellow, white or lavender with black numbers. 3 yardage numbers.

- Fits Toro model 730
- Highly visible distance information
- Recessed numbers engraved into the cap
- Black cap with yellow numbers standard, opt cap colors avail