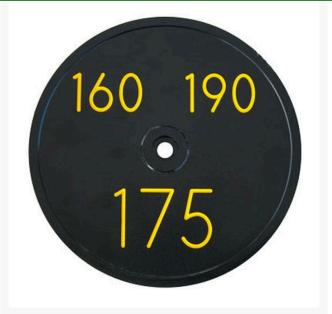

## Sprinkler Cap Yardage Marker - 3 Numbers

RP335-3

## Details

Replacement yardage caps provide high visibility distance information from sprinkler head to green. Recessed numbers are engraved directly into the cap. Markers are available with one or three yardage numbers per cap. Black ABS material with yellow numbers standard. Optional cap colors available: yellow, white or lavender with black numbers. 3 yardage numbers.

- Fits Toro model 690
- Highly visible distance information
- Recessed numbers engraved into the cap
- Black cap with yellow numbers standard, opt cap colors avail