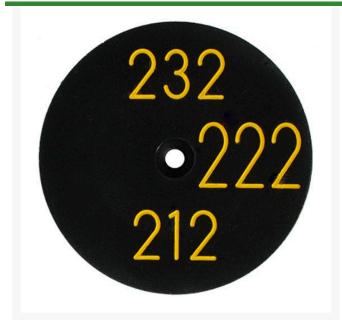

## **Sprinkler Cap Yardage Marker - 3 Numbers**

RP331-3

## **Details**

Replacement yardage caps provide high visibility distance information from sprinkler head to green. Recessed numbers are engraved directly into the cap. Markers are available with one or three yardage numbers per cap. Black ABS material with yellow numbers standard. Optional cap colors available: yellow, white or lavender with black numbers. 3 yardage numbers.

- Fits Toro model 650
- Highly visible distance information
- Recessed numbers engraved into the cap
- Black cap with yellow numbers standard, opt cap colors avail