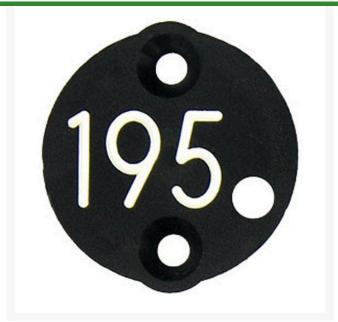

## Sprinkler Cap Yardage Marker - 3 Numbers

RP328-3

## Details

Replacement yardage caps provide high visibility distance information from sprinkler head to green. Recessed numbers are engraved directly into the cap. Markers are available with one or three yardage numbers per cap. Black ABS material with yellow numbers standard. Optional cap colors available: yellow, white or lavender with black numbers. 3 yardage numbers.

- Fits Eagle model 950
- Highly visible distance information
- Recessed numbers engraved into the cap
- Black cap with yellow numbers standard, opt cap colors avail