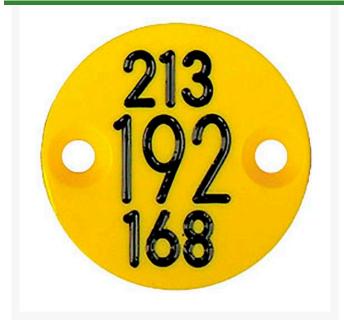

## **Sprinkler Cap Yardage Marker - 3 Numbers**

RP327-3

## **Details**

Replacement yardage caps provide high visibility distance information from sprinkler head to green. Recessed numbers are engraved directly into the cap. Markers are available with one or three yardage numbers per cap. Black ABS material with yellow numbers standard. Optional cap colors available: yellow, white or lavender with black numbers. 3 yardage numbers.

- Fits Eagle model 900
- Highly visible distance information
- Recessed numbers engraved into the cap
- Black cap with yellow numbers standard, opt cap colors avail