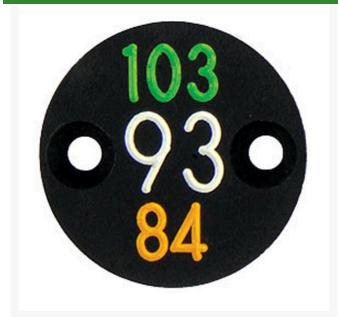

## **Sprinkler Cap Yardage Marker - 3 Numbers**

RP326-3

## **Details**

Replacement yardage caps provide high visibility distance information from sprinkler head to green. Recessed numbers are engraved directly into the cap. Markers are available with one or three yardage numbers per cap. Black ABS material with yellow numbers standard. Optional cap colors available: yellow, white or lavender with black numbers. Three yardage numbers.

- Fits Eagle Model 700
- Highly visible distance information
- Recessed numbers engraved into cap
- Black cap with yellow numbers standard, opt cap colors avail