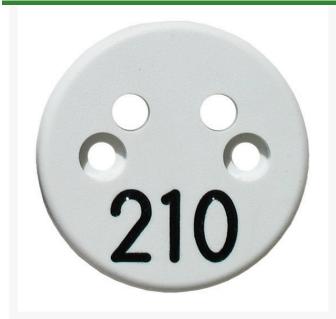

## **Details**

Replacement yardage caps provide high visibility distance information from sprinkler head to green. Recessed numbers are engraved directly into the cap. Markers are available with one or three yardage numbers per cap. Black ABS material with yellow numbers standard. Optional cap colors available: yellow, white or lavender with black numbers. One yardage number.

- Fits Eagle Model 751
- Highly visible distance information
- Recessed numbers engraved into cap
- Black cap with yellow numbers standard, opt cap colors avail