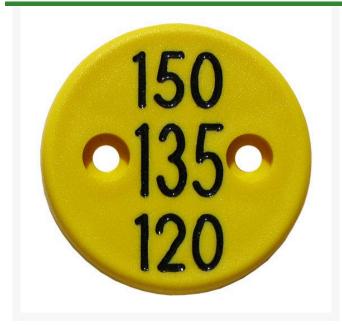

## **Sprinkler Cap Yardage Marker - 3 Numbers**

RP311-3

## **Details**

Replacement yardage caps provide high visibility distance information from sprinkler head to green. Recessed numbers are engraved directly into the cap. Paint is guaranteed for the life of the cap. Black ABS material with yellow numbers standard. Optional cap colors available: yellow, white or lavender with black numbers. Three yardage numbers.

- Fits Eagle Model 701
- Highly visible distance information
- Recessed numbers engraved into cap
- Black cap with yellow numbers standard, opt cap colors avail