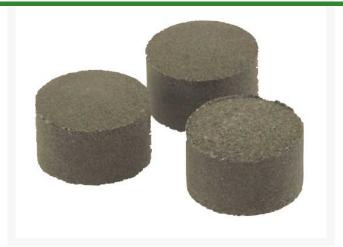

## Lutz Super Citrus Tablets - Pkg/20 RP301961

## Details

Formulated tablets (8-4-8) effectively feed citrus 12 months a year. Place tablets 4" deep in root zone area to slow release the elements where the trees get their nourishment. Granular fertilizers wash away - tablets stay in place. Use 5 tablets per inch of trunk diameter. Apply annually, any time of year. Feeds up to 12 months.

- Supports citrus all year around
- Place tablets 4" deep
- Slow release
- Use 5 tables per inch of truck diameter
- Feeds up to 12 months
- Apply annually, any time of the year
- Package of 20