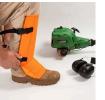

### Details

CrackShot Shin Guardz are designed to protect the operators of lawn mowers and string trimmers from cutting debris ejected toward the operator's feet and lower legs Shin Guardz covers the front and sides of the shin, front of the ankle and metatarsal area of the foot and is secured in place with 1-inch polyester straps and quick-release buckles. Cool and comfortable. Ideal shin guard protection for landscaping, construction, arborist, hunters, utility, industrial, municipalities and snake protection. Weigh only 7 ounces each. Impact tested to ASTM1342-05 Standards and meets California Technical Bulletin #117, Section E, CS-191-53 flameretardant specifications. Forest Green. One size fits all. Made in U.S.A.

- Foot, Ankle and Lower Leg Protection
- Secured by 1 in. Polyester Straps and Quick Release Buckles
- Comfortable and Cool
- Impact Tested ASTM-1342-05
- Flame Retardant
- One Size Fits All
- Forest Green Color
- Made in U.S.A.