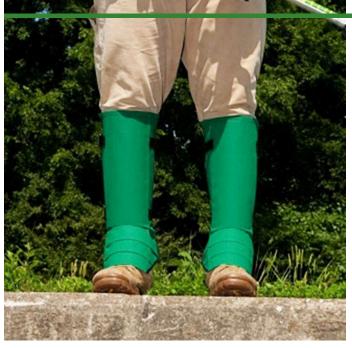

### Details

CrackShot Shin Guardz are designed to protect the operators of lawn mowers and string trimmers from cutting debris ejected toward the operator's feet and lower legs Shin Guardz covers the front and sides of the shin, front of the ankle and metatarsal area of the foot and is secured in place with 1-inch polyester straps and quick-release buckles. Cool and comfortable. Ideal shin guard protection for landscaping, construction, arborist, hunters, utility, industrial, municipalities and snake protection. Weigh only 7 ounces each. Impact tested to ASTM1342-05 Standards and meets California Technical Bulletin #117, Section E, CS-191-53 flameretardant specifications. Forest Green. One size fits all. Made in U.S.A.

- Foot, Ankle and Lower Leg Protection
- Secured by 1 in. Polyester Straps and Quick Release Buckles
- Comfortable and Cool
- Impact Tested ASTM-1342-05
- Flame Retardant
- One Size Fits All
- Forest Green Color
- Made in U.S.A.