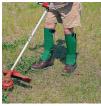

### Details

CrackShot Shin Guardz are designed to protect the operators of lawn mowers and string trimmers from cutting debris ejected toward the operator's feet and lower legs Shin Guardz covers the front and sides of the shin, front of the ankle and metatarsal area of the foot and is secured in place with 1-inch polyester straps and quick-release buckles. Cool and comfortable. Ideal shin guard protection for landscaping, construction, arborist, hunters, utility, industrial, municipalities and snake protection. Weigh only 7 ounces each. Impact tested to ASTM1342-05 Standards and meets California Technical Bulletin #117, Section E, CS-191-53 flameretardant specifications. Forest Green. One size fits all. Made in U.S.A.

- Foot, Ankle and Lower Leg Protection
- Secured by 1 in. Polyester Straps and Quick Release Buckles
- Comfortable and Cool
- Impact Tested ASTM-1342-05
- Flame Retardant
- One Size Fits All
- Forest Green Color
- Made in U.S.A.