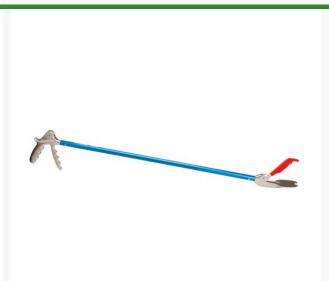

## **Details**

Designed for secure holding and the most humane handling of heavy-bodied snakes. A triple coated top jaw combined with the smooth surface lower jaw reduces the snakes ability of motion. The extra wide 2-1/4in gentle grip jaws disperse pressure and allows for faster gripping with less chance of escape which is especially important when handling water and tree dwelling snakes. Ergonomic handle. Lightweight concealed aluminum with stainless steel cable and spring. 40in long.

- 2-1/4in Wide Jaws for Faster Gripping
- Faster Gripping for Water Snakes and Tree Dwelling Snakes
- Top Jaw Triple Coated for Secure Gentle Drag on Snake
- Lightweight Blue Aircraft Grade Aluminum with Stainless Steel Cable and Spring
- Polished, Smooth Lower Jaw Reduces Snake Forward Motion

## **Specifications**

Manufacturer R&R Products

Length 40 in Material Aluminum

Pekerti Jaya Sdn. Bad

45 Jalan Industri USJ 1/5, Taman Perindustrian USJ 1 Subang Jay, 47600