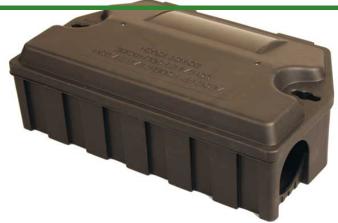

## **Rat Bait Station**

RP2895

## **Details**

A double-tunnel bait station designed for mouse or rat treatment programs using blocks, loose grain, glue strips or traps. Constructed of heavy duty polypropylene with rotating hinge that won't crack or break in cold weather. Unique locking barb mechanism reduces the risk of accidental access, protecting children and pets. Moisture resistant. Anchoring slot to secure station. Bait tray for quick and easy clean-out. Use indoor or outdoor. 13" x 8".

- Double tunnel design accommodates use of various treatments
- Lock resists accidental access
- Quick and easy clean-out
- Indoor or outdoor use
- Moisture resistant