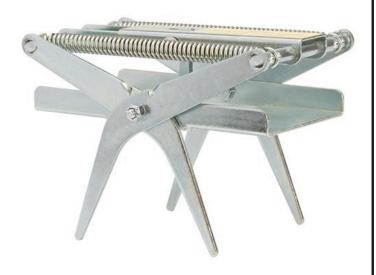

## **Details**

Eliminate - don't relocate! Rid unsightly ridges because of pesky moles with this unique "easy-set" scissor-type assembly. Position trap over active tunnel, then step down on the lever with your foot to activate trap. May be used in soft, hard, or rocky soil. Made of durable electro-plated steel to withstand years of use. Effective and humane.

- Easy-set assembly
- Durable, electro-plated steel
- Effective and humane

**Replaces** 

**R&R Products** R2880

**Specifications** 

Manufacturer **R&R Products** 

Pekerti Jaya Sdn. Bad

45 Jalan Industri USJ 1/5, Taman Perindustrian USJ 1 Subang Jay, 47600