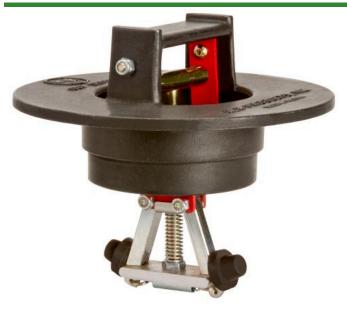

## Putting Cup Retriever w/Setter RP220

### Details

Quickly remove any style putting cup from holes. Constructed of heavy duty steel and powder painted. Rubber pads press against cup interior to establish a firm grip on the cup. Straight removal of cup eliminates damage to turf edge around the hole. Retrieving mechanism available with or without cup setter. Simply drill two holes to mount to cup setter if desired.

- Removes cups without damage to turf edge
- Heavy-duty steel construction with powdercoated paint finish
- Drill two holes to mount to cup setter