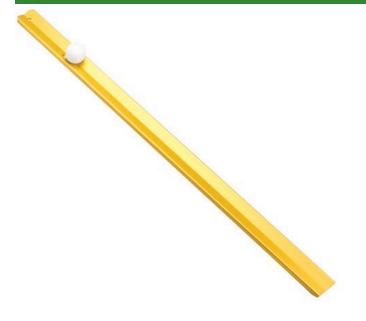

## **Details**

Greens speed uniformity - a significant aspect of the golf course! The R&R "Golden Rule" green speed meter, made of anodized, extruded 1/4" aluminum bar, with V-shaped groove and machined 20 degree ball release notch, enables correct speed velocity and calculation of each green. Speed chart and protective storage case included.

- Calculates correct speed velocity of each green
- Anodized, extruded 1/4" aluminum
- Speed chart and storage case included