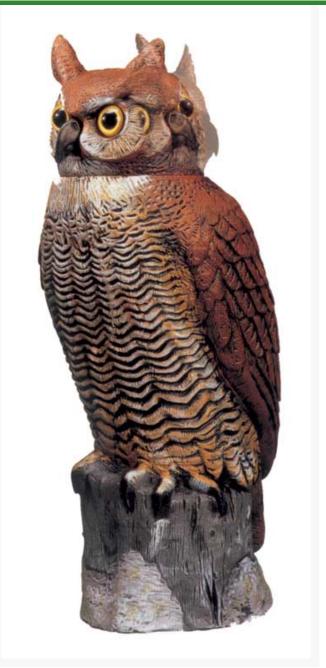

## **Great Horned Owl w/Rotating Head** RP2014

## Details

Startle birds and other pests with this lifelike natural predator. His head bobs, turns and swivels even in a gentle breeze while his intense, huge golden eyes stare and flash in the sun. Birds believe they are being followed and avoid the area. Hand painted for maximum realism and effectiveness. Fill with sand or gravel for greatest stability. Place on fence post, around water features, garden areas, or anywhere you have a bird problem. 18" tall.

- Startles prey animals
- Head bobs, turns and swivels
- Eyes flash in the sun
- Hand painted
- Fill with sand or gravel for stability