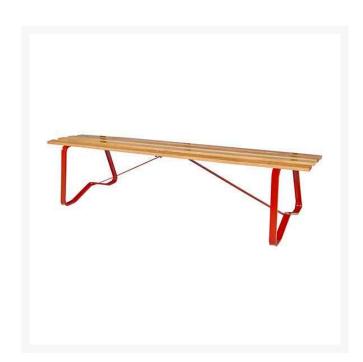

## Park Bench Without Back - Red RP1500RD

## **Details**

A comfortable bench offers the golfer an ideal opportunity to appreciate the beauty of his surroundings, catch his breath, and relax for a moment. The value of providing adequate seating on the course cannot be underestimated. Solid Oak 6' benches are finished with marine varnish for beauty and long life. Steel frame, powder-coated paint.

## **Specifications**

Manufacturer Color **R&R Products** 

Red