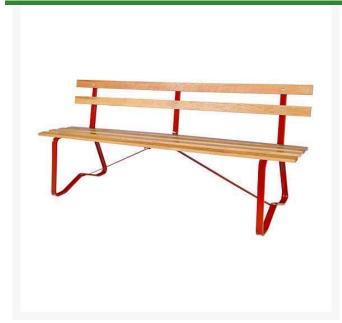

## Park Bench with Back - Red

RP1455RD

## **Details**

A comfortable bench offers the golfer an ideal opportunity to appreciate the beauty of his surroundings, catch his breath, and relax for a moment. The value of providing adequate seating on the course cannot be underestimated. Solid Oak 6' benches are finished with marine varnish for beauty and long life. Steel frame, powder-coated paint.

- Solid oak finished with marine varnish
- Steel frame with powder-coated paint

## **Specifications**

Manufacturer Color

lor Red

**Replacement Parts** 

RP1466FG Frame - Bench Center

Green

**R&R Products** 

RP1467FG Brace - Bench Support