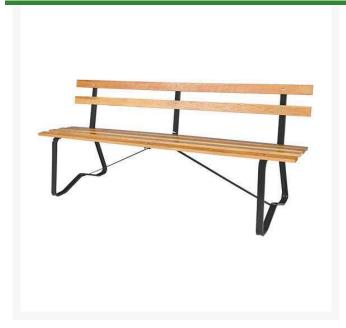

## Park Bench with Back - Black

RP1455BK

## **Details**

A comfortable bench offers the golfer an ideal opportunity to appreciate the beauty of his surroundings, catch his breath, and relax for a moment. The value of providing adequate seating on the course cannot be underestimated. Solid Oak 6' benches are finished with marine varnish for beauty and long life. Steel frame, powder-coated paint.

- Solid oak finished with marine varnish
- Steel frame with powder-coated paint