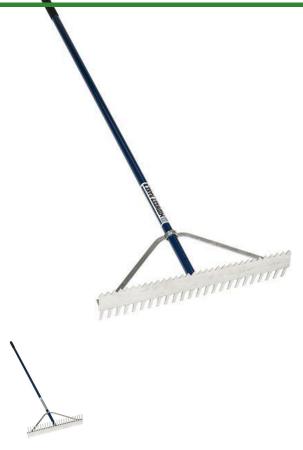

## **Dual Purpose Rake 24in**

RP12524

## **Details**

This innovative and versatile rake features two tooth designs. The "V" teeth on one side scarify, break up hard packed clay and grading. Flip the head over and the long teeth are for wet clay and general raking. Sturdy wrap-around support braces for commercial use on the powder-coated 66" blue aluminum handle with 6" non-slip grip.

- Dual purpose rake
- Short "V" Teeth on One Side Break Up Hard Packed Cla and Grading
- Long teeth on other sidedesigned for wet clay and general raking
- Wrap-around support braces
- Non-slip grip for comfort
- 66" powder-coated aluminum handle

## **Specifications**

Manufacturer Kenyon Tools

Handle Length 66 in
Handle Material Aluminum
Head Material Aluminum
Tool Head Width 24 in

Pekerti Jaya Sdn. Bad

45 Jalan Industri USJ 1/5, Taman Perindustrian USJ 1 Subang Jay, 47600 603-80216684