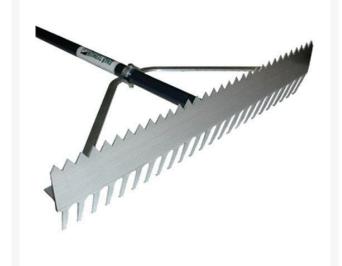

## Details

This innovative and versatile rake features two tooth designs. The "V" teeth on one side scarify, break up hard packed clay and grading. Flip the head over and the long teeth are for wet clay and general raking. Sturdy wrap-around support braces for commercial use on the powder-coated 66" blue aluminum handle with 6" non-slip grip.

- Two tooth profiles
- Short teeth scarify, break up clay, and grade
- Long teeth for wet clay and general raking
- Warp-around support bracing
- Powder-coated 66" aluminum handle
- Non-slip grip for comfort